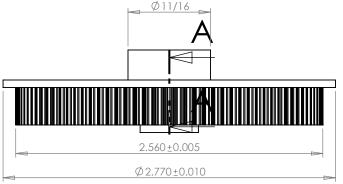

## **SECTION A-A**

## **Part Description:**

.0816 Pitch (40 DP) Timing Belt Pulleys For Belts up to 1/4" Wide

Dimensions are in inches Tolerances: Fractional <u>+</u> 0.015

PROPRIETARY AND CONFIDENTIAL:

THE INFORMATION CONTAINED IN THIS DRAWING IS THE SOLE PROPERTY OF PUTNAM PRECISION MOLDING. ANY REPRODUCTION IN PART OR AS A WHOLE WITHOUT THE WRITTEN PERMISSION OF PUTNAM PRECISION MOLDING IS PROHIBITED. INFORMATION IN THIS DRAWING IS PROVIDED FOR REFERENCE ONLY.