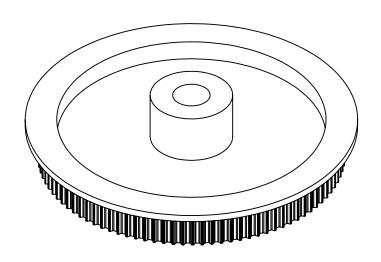

## **Part Description:**

.0816 Pitch (40 DP) Timing Belt Pulleys For Belts up to 1/4" Wide

Dimensions are in inches Tolerances: Fractional <u>+</u> 0.015

PROPRIETARY AND CONFIDENTIAL:

THE INFORMATION CONTAINED IN THIS DRAWING IS THE SOLE PROPERTY OF PUTNAM PRECISION MOLDING. ANY REPRODUCTION IN PART OR AS A WHOLE WITHOUT THE WRITTEN PERMISSION OF PUTNAM PRECISION MOLDING IS PROHIBITED. INFORMATION IN THIS DRAWING IS PROVIDED FOR REFERENCE ONLY.