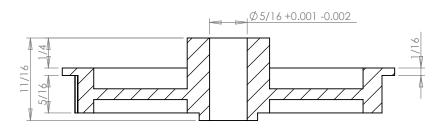

## **Part Description:**

.0816 Pitch (40 DP) Timing Belt Pulleys For Belts up to 1/4" Wide

Dimensions are in inches Tolerances: Fractional <u>+</u> 0.015

PROPRIETARY AND CONFIDENTIAL:

THE INFORMATION CONTAINED IN THIS DRAWING IS THE SOLE PROPERTY OF PUTNAM PRECISION MOLDING. ANY REPRODUCTION IN PART OR AS A WHOLE WITHOUT THE WRITTEN PERMISSION OF PUTNAM PRECISION MOLDING IS PROHIBITED. INFORMATION IN THIS DRAWING IS PROVIDED FOR REFERENCE ONLY.